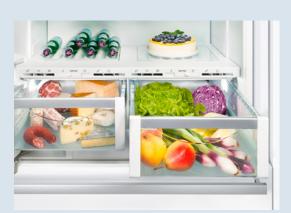

BioFresh: BioFresh guarantees the perfect temperature and ideal humidity for much longer freshness. While the DrySafe is perfect for meat, fish, and dairy products, the high humidity in the Fruit & Vegetable-Safe can prevent fruit and vegetables from drying out and helps preserve stored goods for an even longer period.