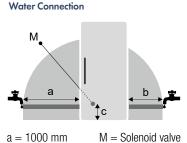

a = 1000 mmb = 2000 mm

c = 170 mm

Plumbing must be installed adjacent to the side of the appliance which contains the IceMaker.

Water pressure must be between 0.15 MPa and 0.6 MPa (1.5 bar - 6 bar)

- \* Noise output according to FN 60704-3
- \*\* Please contact your Liebherr Authorised Dealer for door reversal.
- <sup>1</sup> Available accessories: Stainless Steel Panel 80" Large Door (Part no. 990033300), Stainless Steel Panel 84" Large Door (Part no. 990033100), Stainless Steel Panel Freezer Panels (Part no. 990032300), Stainless Steel Handles 3/4" (Part no. 990032700), Oval Aluminium Handles (Part no. 990032900), SBS Kit (Part no. 990015500), Door Reversal Kit (Part no. 990016500), Water Filter (Part no. 988122700)