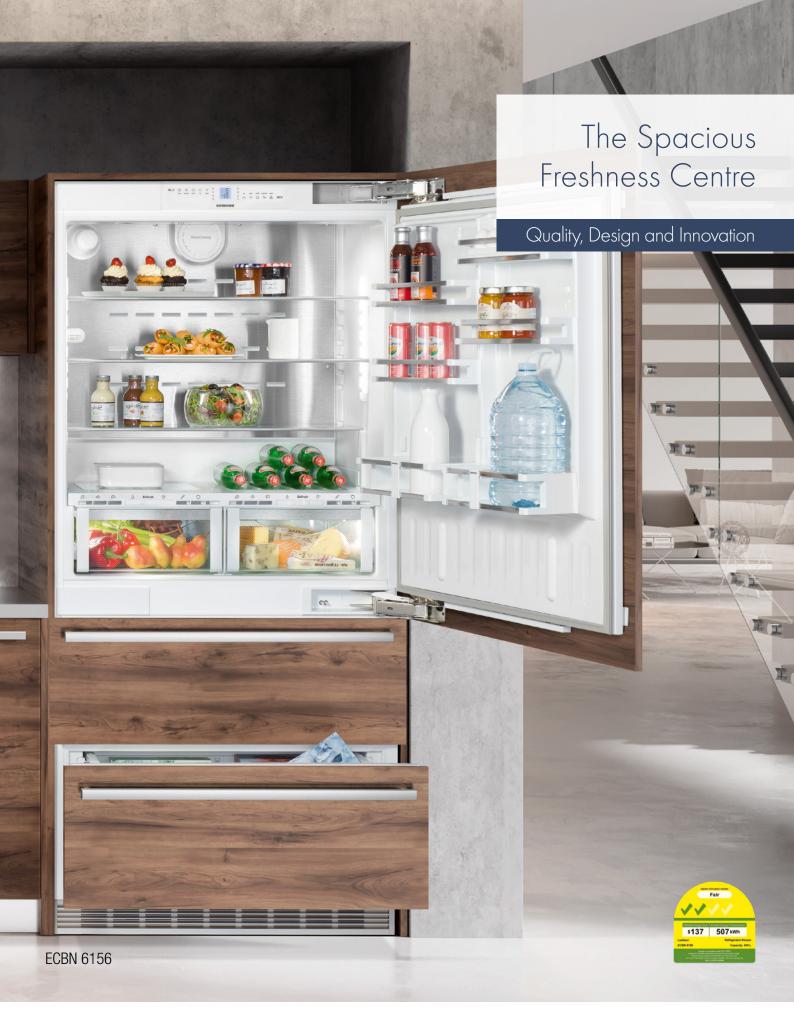

The 91-cm-wide, built-in fridge-freezer ECBN 6156 is a real eyecatcher! Available with door-on-door installation that gives customised integration into existing kitchen units, and two freezer drawers that easily extend on premium-quality telescopic rails, this built-in masterpiece is a design highlight for any kitchen. Opt for our stainless steel panels and

## LIEBHERR

Nο

Door-on-door technology: Allows custom panels to be affixed directly onto the appliance door so that the hinges are concealed, plus the cabinet and the fridge open as one, ensuring a wide range of design options and easy installation.