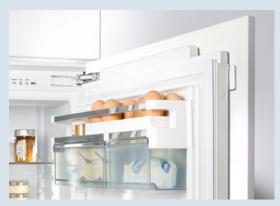

BioFresh: BioFresh guarantees the perfect temperature and ideal humidity for much longer freshness. While the DrySafe is perfect for meat, fish, and dairy products, the high humidity in the Fruit & Vegetable-Safe can prevent fruit and vegetables from drying out and helps preserve stored goods for an even longer period.