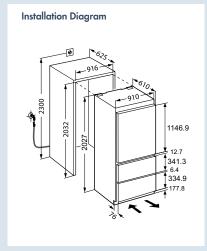

SoftSystem Door hinges Right, reversible \*\* Product dimensions (H/W/D) cm 202.7 / 91 / 61 Cut out dimensions (H/W/D) cm 203.2 - 207.2 / 91.5 / min. 62.5

Gross / Net weight kg 176 / 164 Voltage V/Hz 220-240 / 50